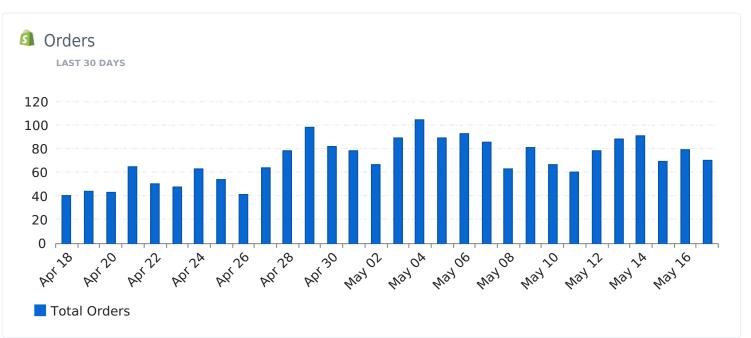

-------|-------------|
| Referral       | 23,137     | 1                 | 00:07:60             | 00:00:06           | 8.50%       |
| Direct         | 18,187     | 2                 | 00:07:27             | 00:00:09           | 24.35%      |
| Organic Search | 17,382     | 2                 | 00:08:01             | 00:00:18           | 11.30%      |
| Social         | 1,333      | 2                 | 00:07:45             | 00:00:08           | 9.23%       |
| (Other)        | 6          | 2                 | 00:04:00             | 00:00:00           | 0.00%       |

| 60,045 | 2 | 00:07:50 | 00:00:12 | 14.13% |
|--------|---|----------|----------|--------|
|        |   | PAGE 1   |          |        |

## **Conversions Overview**



## **PPC Overview**



### **Social Overview**













 LIFETIME

 CAMPAIGN: DIC2011

 Emails Sent
 Open Rate

 All Emails Delivered

 Dic2011
 47

 71.70%
 0

 PAGE 1