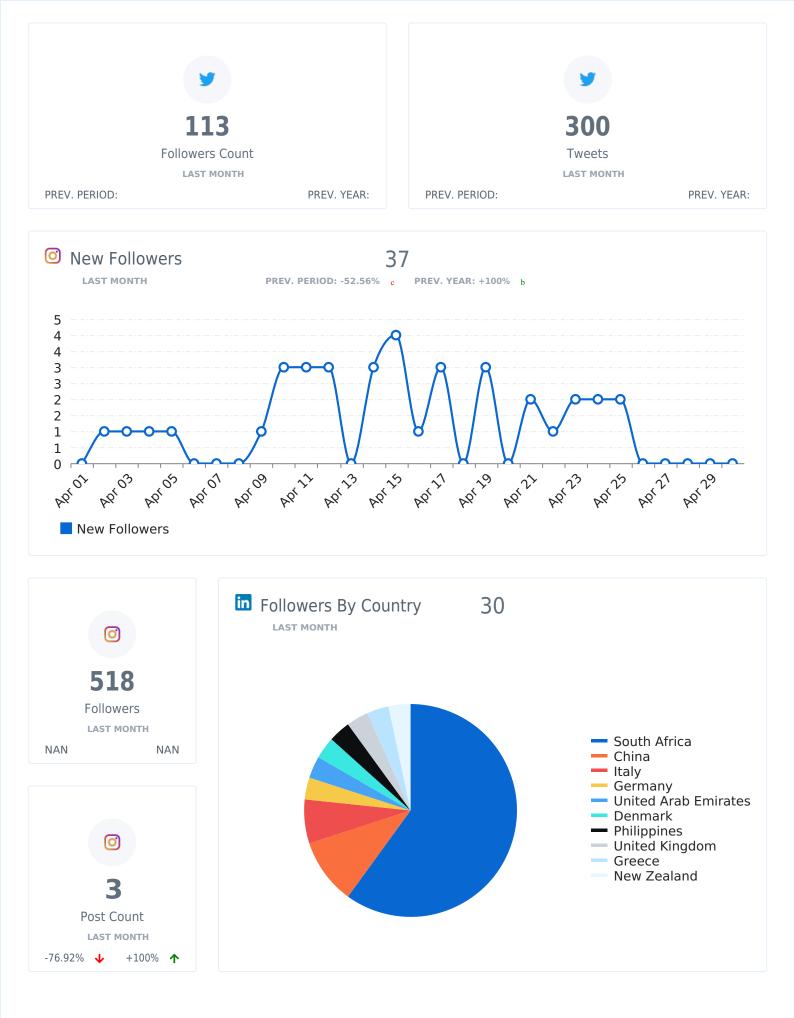

### **Social Overview**

 LIFETIME

 CAMPAIGN: DIC2011

 Emails Sent
 Open Rate

 All Emails Delivered

 Dic2011
 47

 71.70%
 0

 PAGE 1