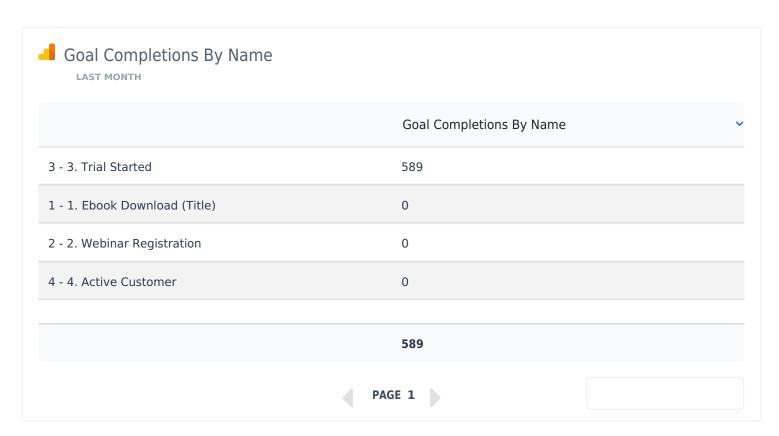

# Mobkii

Reporte Mensual (DEMO)

## Monthly Performance Overview







## Channels



#### Channel Grouping Overview

LAST MONTH

|                | Sessions 🗸 | Pages Per Session | Avg Session Duration | Avg Page Load Time | Bounce Rate |
|----------------|------------|-------------------|----------------------|--------------------|-------------|
| Referral       | 23,137     | 1                 | 00:07:60             | 00:00:06           | 8.50%       |
| Direct         | 18,187     | 2                 | 00:07:27             | 00:00:09           | 24.35%      |
| Organic Search | 17,382     | 2                 | 00:08:01             | 00:00:18           | 11.30%      |
| Social         | 1,333      | 2                 | 00:07:45             | 00:00:08           | 9.23%       |
| (Other)        | 6          | 2                 | 00:04:00             |