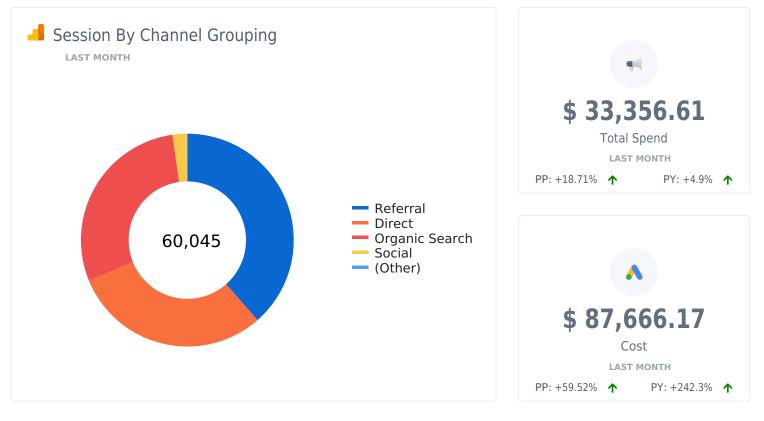

# Mobkii

Reporte Mensual (DEMO)

## Monthly Performance Overview







## Channels



#### Channel Grouping Overview

LAST MONTH

|                | Sessions 🗸 | Pages Per Session | Avg Session Duration | Avg Page Load Time | Bounce Rate |
|----------------|------------|-------------------|----------------------|--------------------|-------------|
| Referral       | 23,137     | 1                 | 00:07:60             | 00:00:06           | 8.50%       |
| Direct         | 18,187     | 2                 | 00:07:27             | 00:00:09           | 24.35%      |
| Organic Search | 17,382     | 2                 | 00:08:01             | 00:00:18           | 11.30%      |
| Social         | 1,333      | 2                 | 00:07:45             | 00:00:08           | 9.23%       |
| (Other)        | 6          | 2                 | 00:04:00             | 00