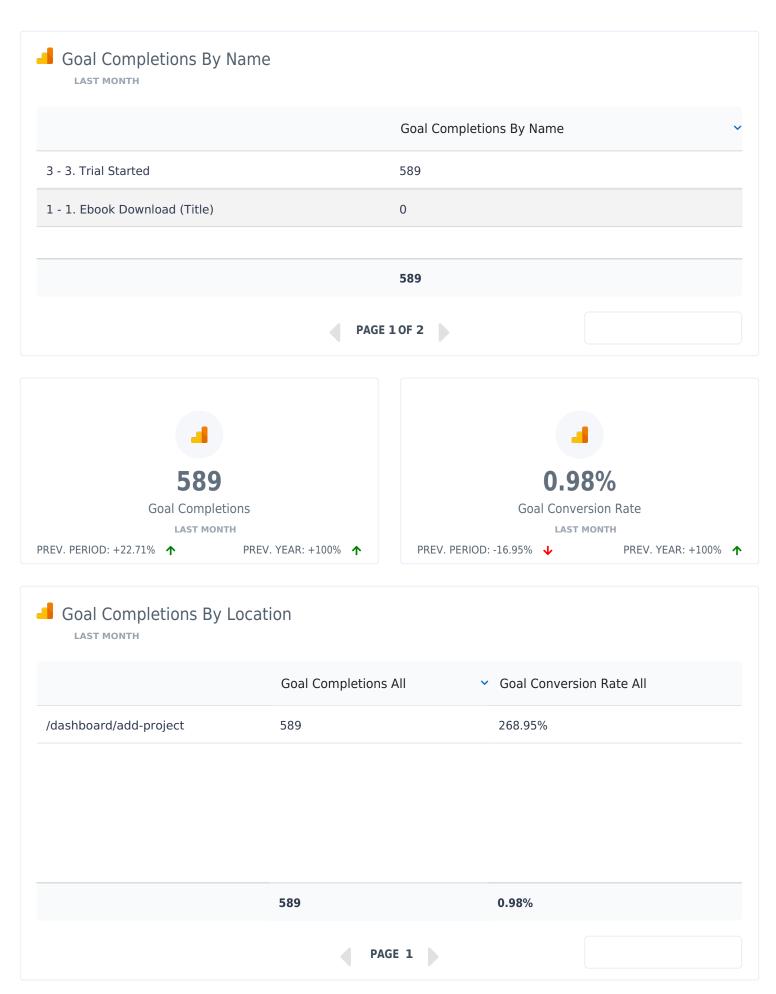

-|-------------------|----------------------|--------------------|-------------|
| Referral       | 23,137     | 1                 | 00:07:60             | 00:00:06           | 8.50%       |
| Direct         | 18,187     | 2                 | 00:07:27             | 00:00:09           | 24.35%      |
| Organic Search | 17,382     | 2                 | 00:08:01             | 00:00:18           | 11.30%      |
| Social         | 1,333      | 2                 | 00:07:45             | 00:00:08           | 9.23%       |
| (Other)        | 6          | 2                 | 00:04:00             | 00:00:00           | 0.00%       |

| 60,045 | 2 | 00:07:50 | 00:00:12 | 14.13% |
|--------|---|----------|----------|--------|
|        |   | PAGE 1   |          |        |

## **Conversions Overview**



## **PPC Overview**



### **Social Overview**













 LIFETIME

 CAMPAIGN: DIC2011

 Emails Sent
 Open Rate

 All Emails Delivered

 Dic2011
 47

 71.70%
 0

 PAGE 1