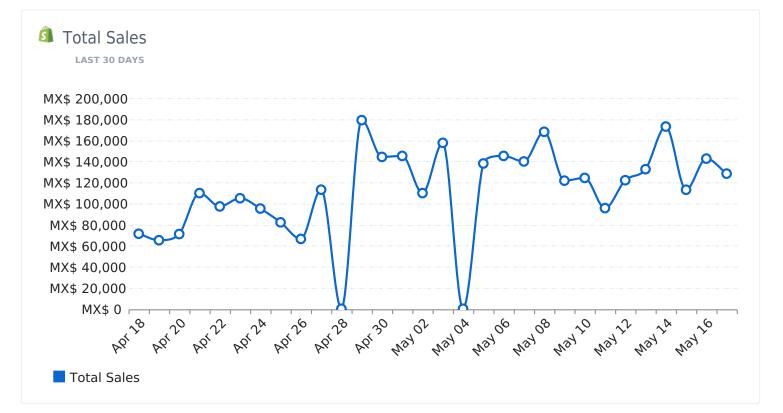

---------|-------------|
| Referral       | 23,137     | 1                 | 00:07:60             | 00:00:06           | 8.50%       |
| Direct         | 18,187     | 2                 | 00:07:27             | 00:00:09           | 24.35%      |
| Organic Search | 17,382     | 2                 | 00:08:01             | 00:00:18           | 11.30%      |
| Social         | 1,333      | 2                 | 00:07:45             | 00:00:08           | 9.23%       |
| (Other)        | 6          | 2                 | 00:04:00             | 00:00:00           | 0.00%       |

| 60,045 | 2 | 00:07:50 | 00:00:12 | 14.13% |
|--------|---|----------|----------|--------|
|        |   | PAGE 1   |          |        |

## **Conversions Overview**



## **PPC Overview**



### **Social Overview**













 LIFETIME

 CAMPAIGN: DIC2011

 Emails Sent
 Open Rate

 All Emails Delivered

 Dic2011
 47

 71.70%
 0

 PAGE 1