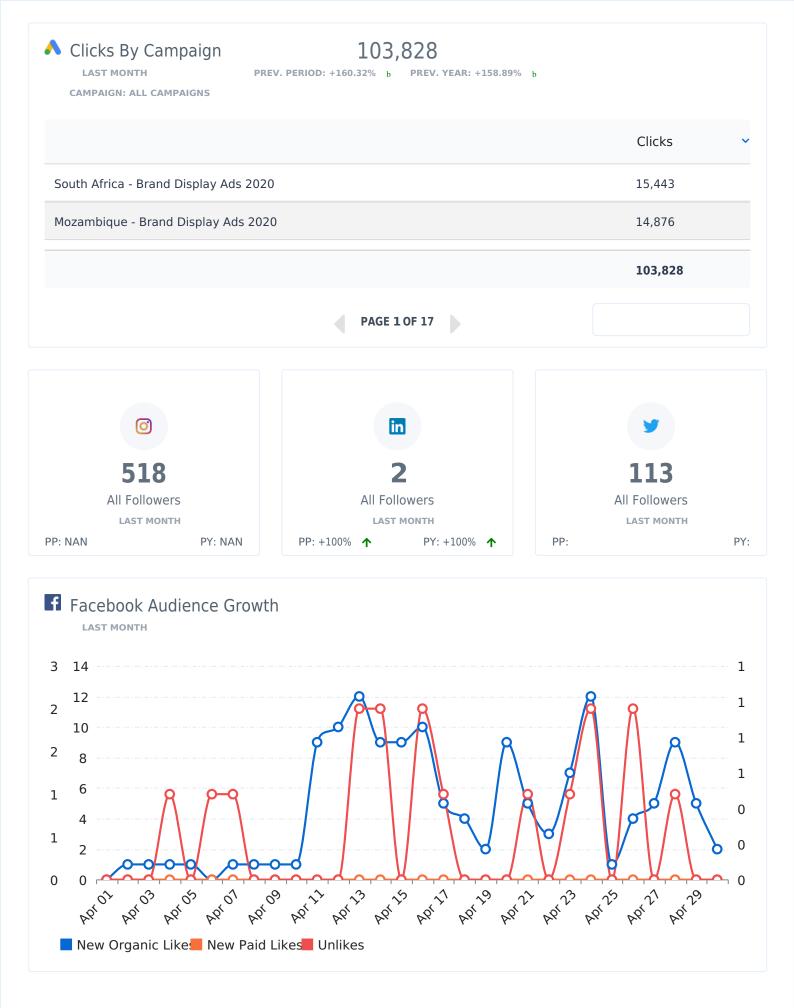

## **PPC Overview**

### **Social Overview**

 LIFETIME

 CAMPAIGN: DIC2011

 Emails Sent
 Open Rate

 All Emails Delivered

 Dic2011
 47

 71.70%
 0

 PAGE 1