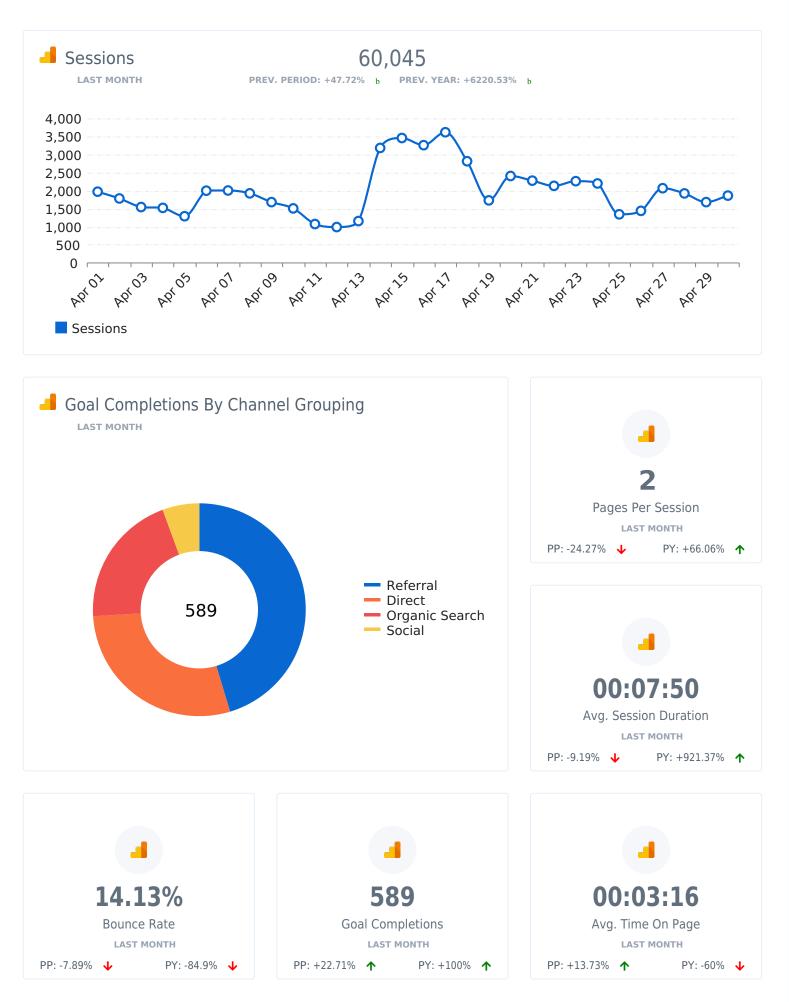

#### Channel Grouping Overview

LAST MONTH

|                | Sessions 🗸 | Pages Per Session | Avg Session Duration | Avg Page Load Time | Bounce Rate |
|----------------|------------|-------------------|----------------------|--------------------|-------------|
| Referral       | 23,137     | 1                 | 00:07:60             | 00:00:06           | 8.50%       |
| Direct         | 18,187     | 2                 | 00:07:27             | 00:00:09           | 24.35%      |
| Organic Search | 17,382     | 2                 | 00:08:01             | 00:00:18           | 11.30%      |
| Social         | 1,333      | 2                 | 00:07:45             | 00:00:08           | 9.23%       |
| (Other)        | 6          | 2                 | 00:04:00             | 00:00:00           | 0.00%       |

| 60,045 | 2 | 00:07:50 | 00:00:12 | 14.13% |
|--------|---|----------|----------|--------|
|        |   | PAGE 1   |          |        |

## **Conversions Overview**