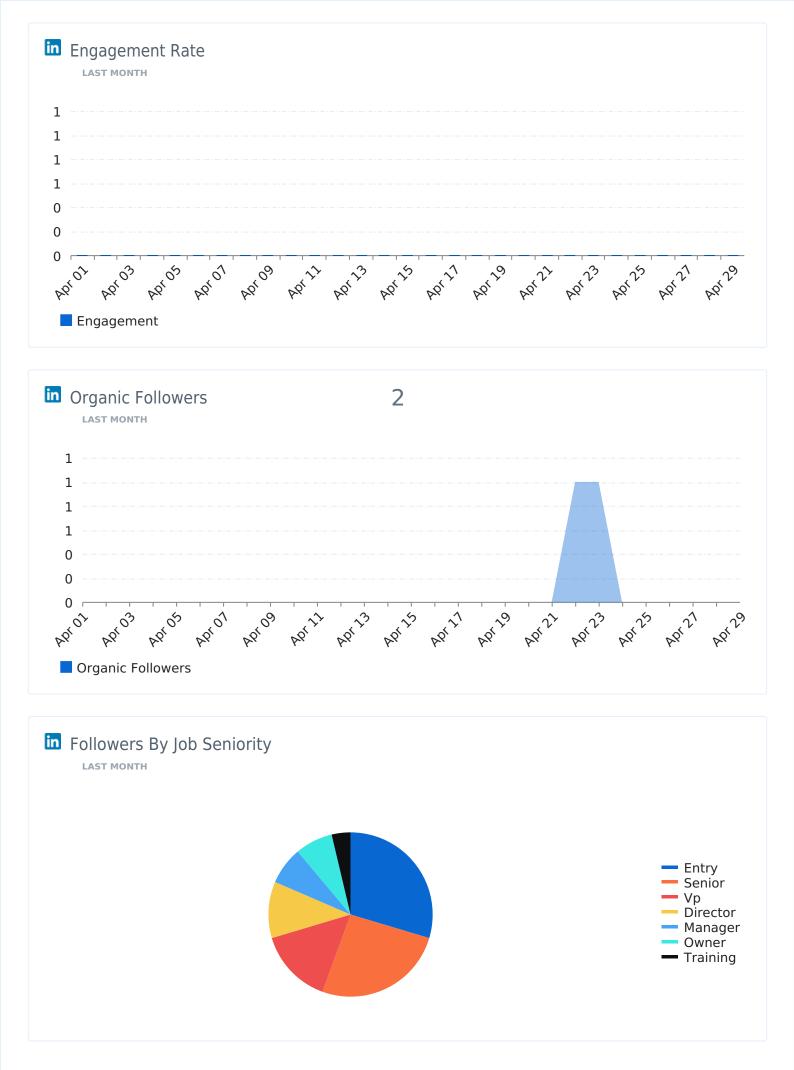

### **Social Overview**

 LIFETIME

 CAMPAIGN: DIC2011

 Emails Sent
 Open Rate

 All Emails Delivered

 Dic2011
 47

 71.70%
 0

 PAGE 1