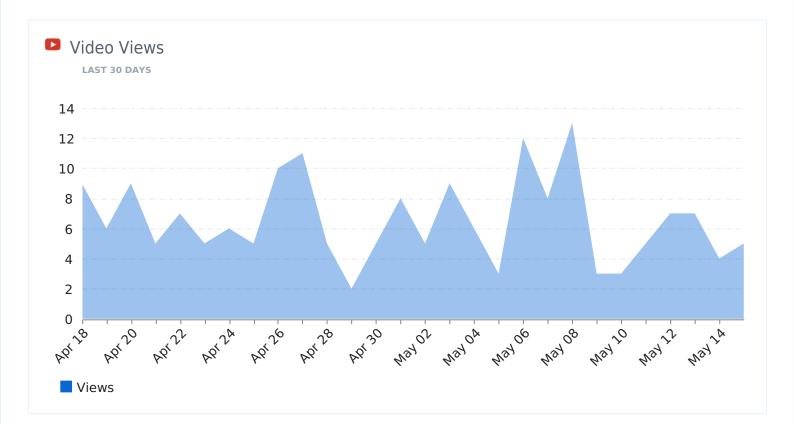

-----|-------------|
| Referral       | 23,137     | 1                 | 00:07:60             | 00:00:06           | 8.50%       |
| Direct         | 18,187     | 2                 | 00:07:27             | 00:00:09           | 24.35%      |
| Organic Search | 17,382     | 2                 | 00:08:01             | 00:00:18           | 11.30%      |
| Social         | 1,333      | 2                 | 00:07:45             | 00:00:08           | 9.23%       |
| (Other)        | 6          | 2                 | 00:04:00             | 00:00:00           | 0.00%       |

| 60,045 | 2 | 00:07:50 | 00:00:12 | 14.13% |
|--------|---|----------|----------|--------|
|        |   | PAGE 1   |          |        |

## **Conversions Overview**



## **PPC Overview**



### **Social Overview**













 LIFETIME

 CAMPAIGN: DIC2011

 Emails Sent
 Open Rate

 All Emails Delivered

 Dic2011
 47

 71.70%
 0

 PAGE 1