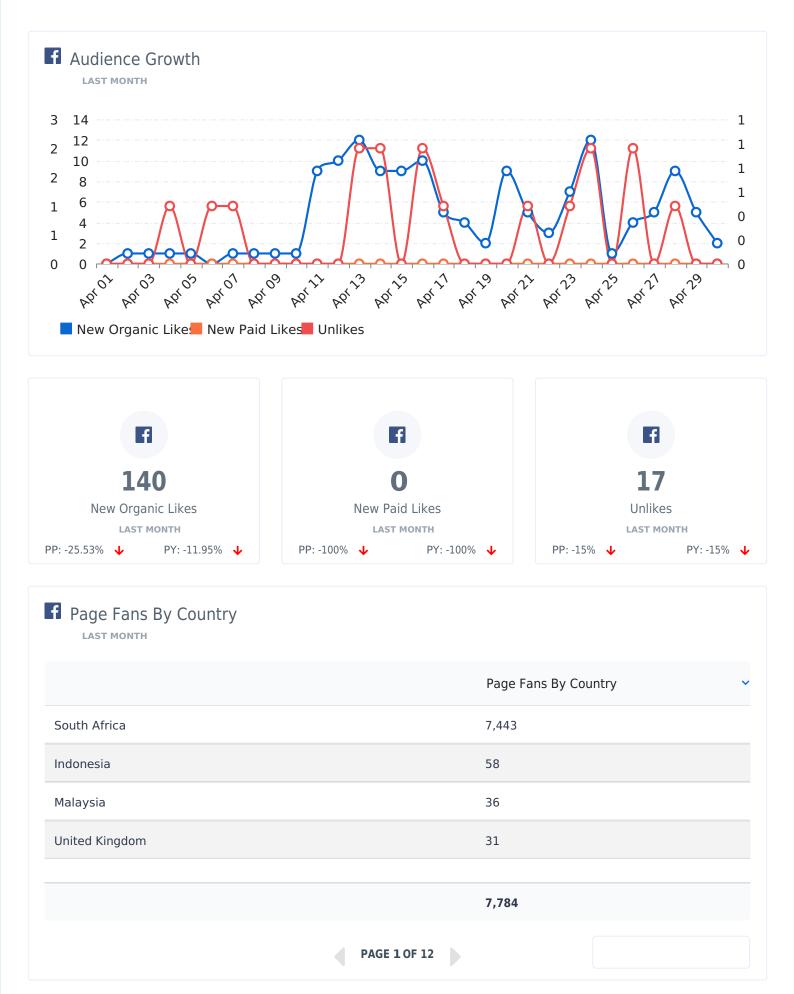

### **Social Overview**

 LIFETIME

 CAMPAIGN: DIC2011

 Emails Sent
 Open Rate

 All Emails Delivered

 Dic2011
 47

 71.70%
 0

 PAGE 1