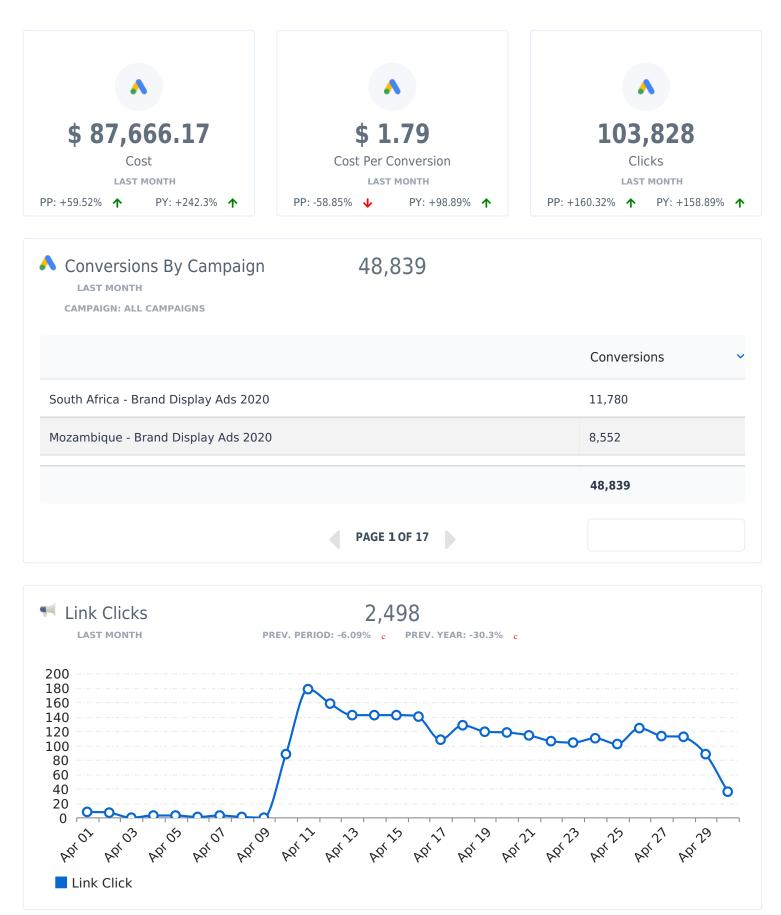

---------------------|--------------------|-------------|
| Referral       | 23,137     | 1                 | 00:07:60             | 00:00:06           | 8.50%       |
| Direct         | 18,187     | 2                 | 00:07:27             | 00:00:09           | 24.35%      |
| Organic Search | 17,382     | 2                 | 00:08:01             | 00:00:18           | 11.30%      |
| Social         | 1,333      | 2                 | 00:07:45             | 00:00:08           | 9.23%       |
| (Other)        | 6          | 2                 | 00:04:00             | 00:00:00           | 0.00%       |

| 60,045 | 2 | 00:07:50 | 00:00:12 | 14.13% |
|--------|---|----------|----------|--------|
|        |   | PAGE 1   |          |        |

## **Conversions Overview**



## **PPC Overview**



### **Social Overview**













 LIFETIME

 CAMPAIGN: DIC2011

 Emails Sent
 Open Rate

 All Emails Delivered

 Dic2011
 47

 71.70%
 0

 PAGE 1